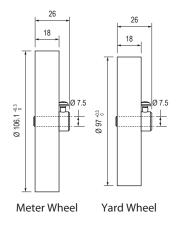

#### Wheels

Measuring wheels are subject to slippage due to normal wear and tear caused by continuous usage. This may cause measuring discrepancies. Please check the wheels periodically and replace them with new ones when necessary.

|                        | Meter<br>Wheel          | Yard<br>Wheel |  |  |
|------------------------|-------------------------|---------------|--|--|
| UNIT OF<br>MEASURE     | Meters                  | Yard          |  |  |
| MODEL                  | MRM096                  | MRM097        |  |  |
| TYPE OF<br>SURFACE     | Plain                   |               |  |  |
| MATERIAL<br>OF SURFACE | Thermoplastic<br>Rubber |               |  |  |