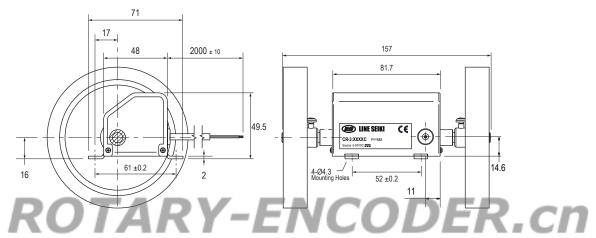

|  |

#### ● Model: CR-RC (2 outputs, Bi-directional)

|            |           | Terminal numbers in<br>Line Seiki Counter |     |     |  |
|------------|-----------|-------------------------------------------|-----|-----|--|
| Wire color |           | G48 / E48                                 | E60 | E10 |  |
| Red        | DC Source | 3                                         | 3   | 3   |  |
| White      | Output A  | 1                                         | 1   | 1   |  |
| Green      | Output B  | 2                                         | 2   | 2   |  |
| Black      | GND       | 4                                         | 4   | 4   |  |



**Note**: If wiring for output A & B was reversed unintentionally, counting method will also be reversed.

#### DIMENSION



#### Wheels

Measuring wheels are subject to slippage due to normal wear and tear caused by continuous usage. This may cause measuring discrepancies. Please check the wheels periodically and replace them with new ones when necessary.

|                        | Meter<br>Wheel          | Yard<br>Wheel |  |  |
|------------------------|-------------------------|---------------|--|--|
| UNIT OF<br>MEASURE     | Meters                  | Yard          |  |  |
| MODEL                  | MRM096                  | MRM097        |  |  |
| TYPE OF<br>SURFACE     | Plain                   |               |  |  |
| MATERIAL<br>OF SURFACE | Thermoplastic<br>Rubber |               |  |  |





<sup>\*</sup> DC Source is not provided in G48-306, E48-102 and E48-112. Please prepare DC power supply for