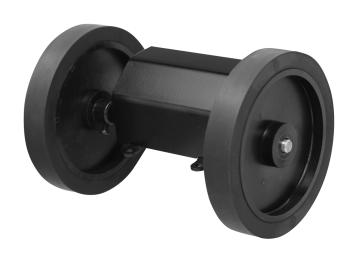

## LENGTH SENSOR PULSE GENERATOR

**CR-AC** (Photoelectronic sensor 1 output)

**CR-RC** (Photoelectronic sensor 2 outputs, bi-directional type)

This device sends out a pulse signal for 1 meter, 0.1 meter, or 0.01 meter when its two measuring wheels are put on running materials such as cloth, paper, belt, metal sheet or plastic film, etc., or when the wheels are put on a roller rotating synchronously with a running material.

#### ACCESSORY

| Model : CR-AC | Model : CR-AC Measuring wheel for meter x 2 | 2 pieces of measuring wheel for meter are equipped as standard accessories.  Alternatively, 2 pieces of measuring wheel for yard are available. |  |  |
|---------------|---------------------------------------------|-------------------------------------------------------------------------------------------------------------------------------------------------|--|--|
| Model : CR-RC | Measuring wheel for meter x 2               | Please order type of measuring wheel.                                                                                                           |  |  |